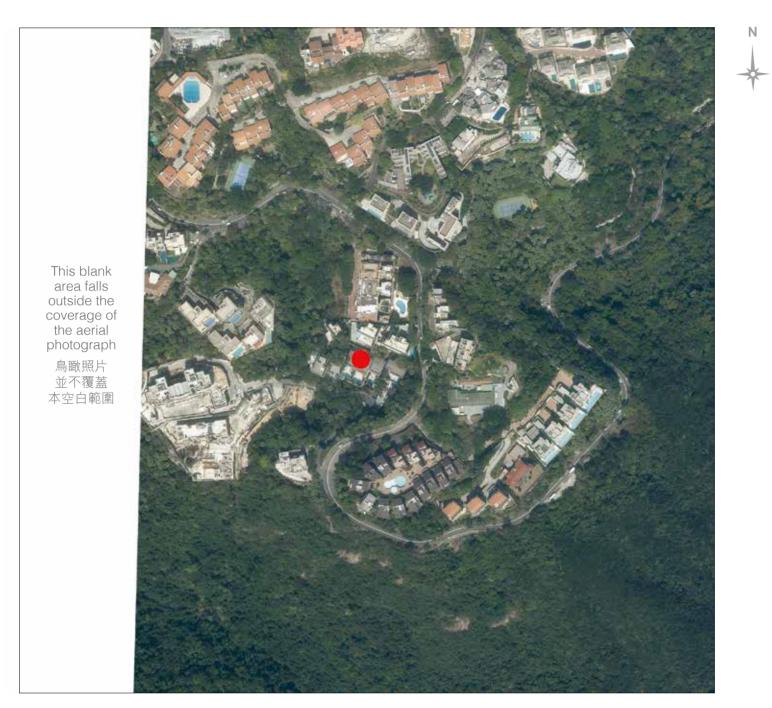

Location of the Development 發展項目的位置

Extract from the aerial photograph taken by the Survey and Mapping Office of the Lands Department at a flying height of 6,900 feet, photo No.E199470C, dated 6th March 2023.

摘錄自地政總署測繪處於2023年3月6日在6,900呎飛行高度拍攝之鳥瞰照 片,編號為E199470C。

Notes :

- 1. The Aerial Photograph is provided by the CSDI Portal and intellectual property rights are owned by the Government of the HKSAR.
- 2. Survey and Mapping Office, Lands Department, The Government of HKSAR © copyright reserved reproduction by permission only.
- 3. The Vendor advises prospective purchasers to conduct an on-site visit for a better understanding of the Development site, its surrounding environment and the public facilities nearby.
- 4. The aerial photograph may show more than the area required under the Residential Properties (First-hand Sales) Ordinance due to the technical reason that the boundary of the Development is irregular.

附註:

- 鳥瞰照片由空間數據共享平台提供,香港特別行政區政府為知識產權擁 有人。
- 2. 香港特別行政區地政總署測繪處©版權所有,未經許可,不得複製。
- · 查方建議買方到該發展地盤作實地考察,以獲取對該發展地盤以及周圍 地區的公共設施及環境較佳的了解。
- 由於發展項目的邊界不規則的技術原因,鳥瞰照片可能顯示多於《一手 住宅物業銷售條例》所要求顯示的範圍。

Location of the Development 發展項目的位置