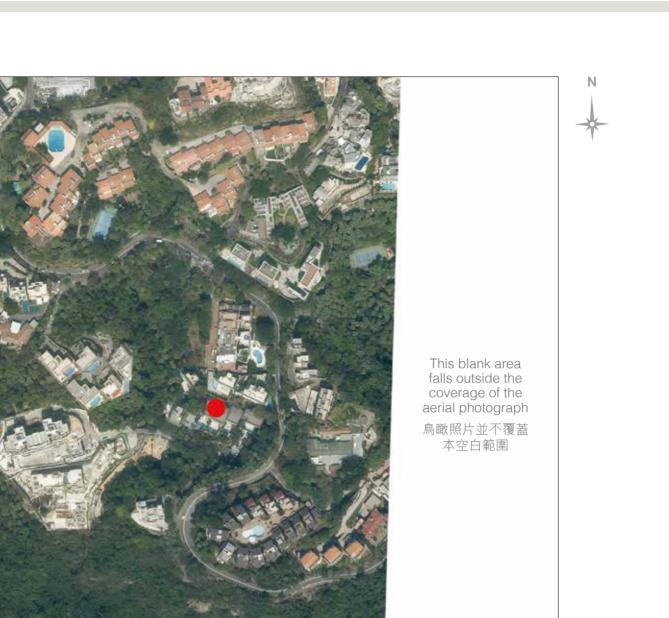

Location of the Development 發展項目的位置

Extract from the aerial photograph taken by the Survey and Mapping Office of the Lands Department at a flying height of 6,900 feet, photo No.E199469C, dated 6th March 2023.

摘錄自地政總署測繪處於2023年3月6日在6,900呎飛行高度拍攝之鳥瞰照 片,編號為E199469C。

Notes :

- 1. The Aerial Photograph is provided by the CSDI Portal and intellectual property rights are owned by the Government of the HKSAR.
- 2. Survey and Mapping Office, Lands Department, The Government of HKSAR © copyright reserved reproduction by permission only.
- 3. The Vendor advises prospective purchasers to conduct an on-site visit for a better understanding of the Development site, its surrounding environment and the public facilities nearby.
- 4. The aerial photograph may show more than the area required under the Residential Properties (First-hand Sales) Ordinance due to the technical reason that the boundary of the Development is irregular.

| 附註:                                                                        |  |
|----------------------------------------------------------------------------|--|
| <ol> <li>鳥瞰照片由空間數據共享平台提供,香港特別行政區政府為知識產權擁<br/>有人。</li> </ol>                |  |
| 2. 香港特別行政區地政總署測繪處©版權所有,未經許可,不得複製。                                          |  |
| <ol> <li>賣方建議買方到該發展地盤作實地考察,以獲取對該發展地盤以及周圍<br/>地區的公共設施及環境較佳的了解。</li> </ol>   |  |
| <ol> <li>由於發展項目的邊界不規則的技術原因,鳥瞰照片可能顯示多於《一手<br/>住宅物業銷售條例》所要求顯示的範圍。</li> </ol> |  |